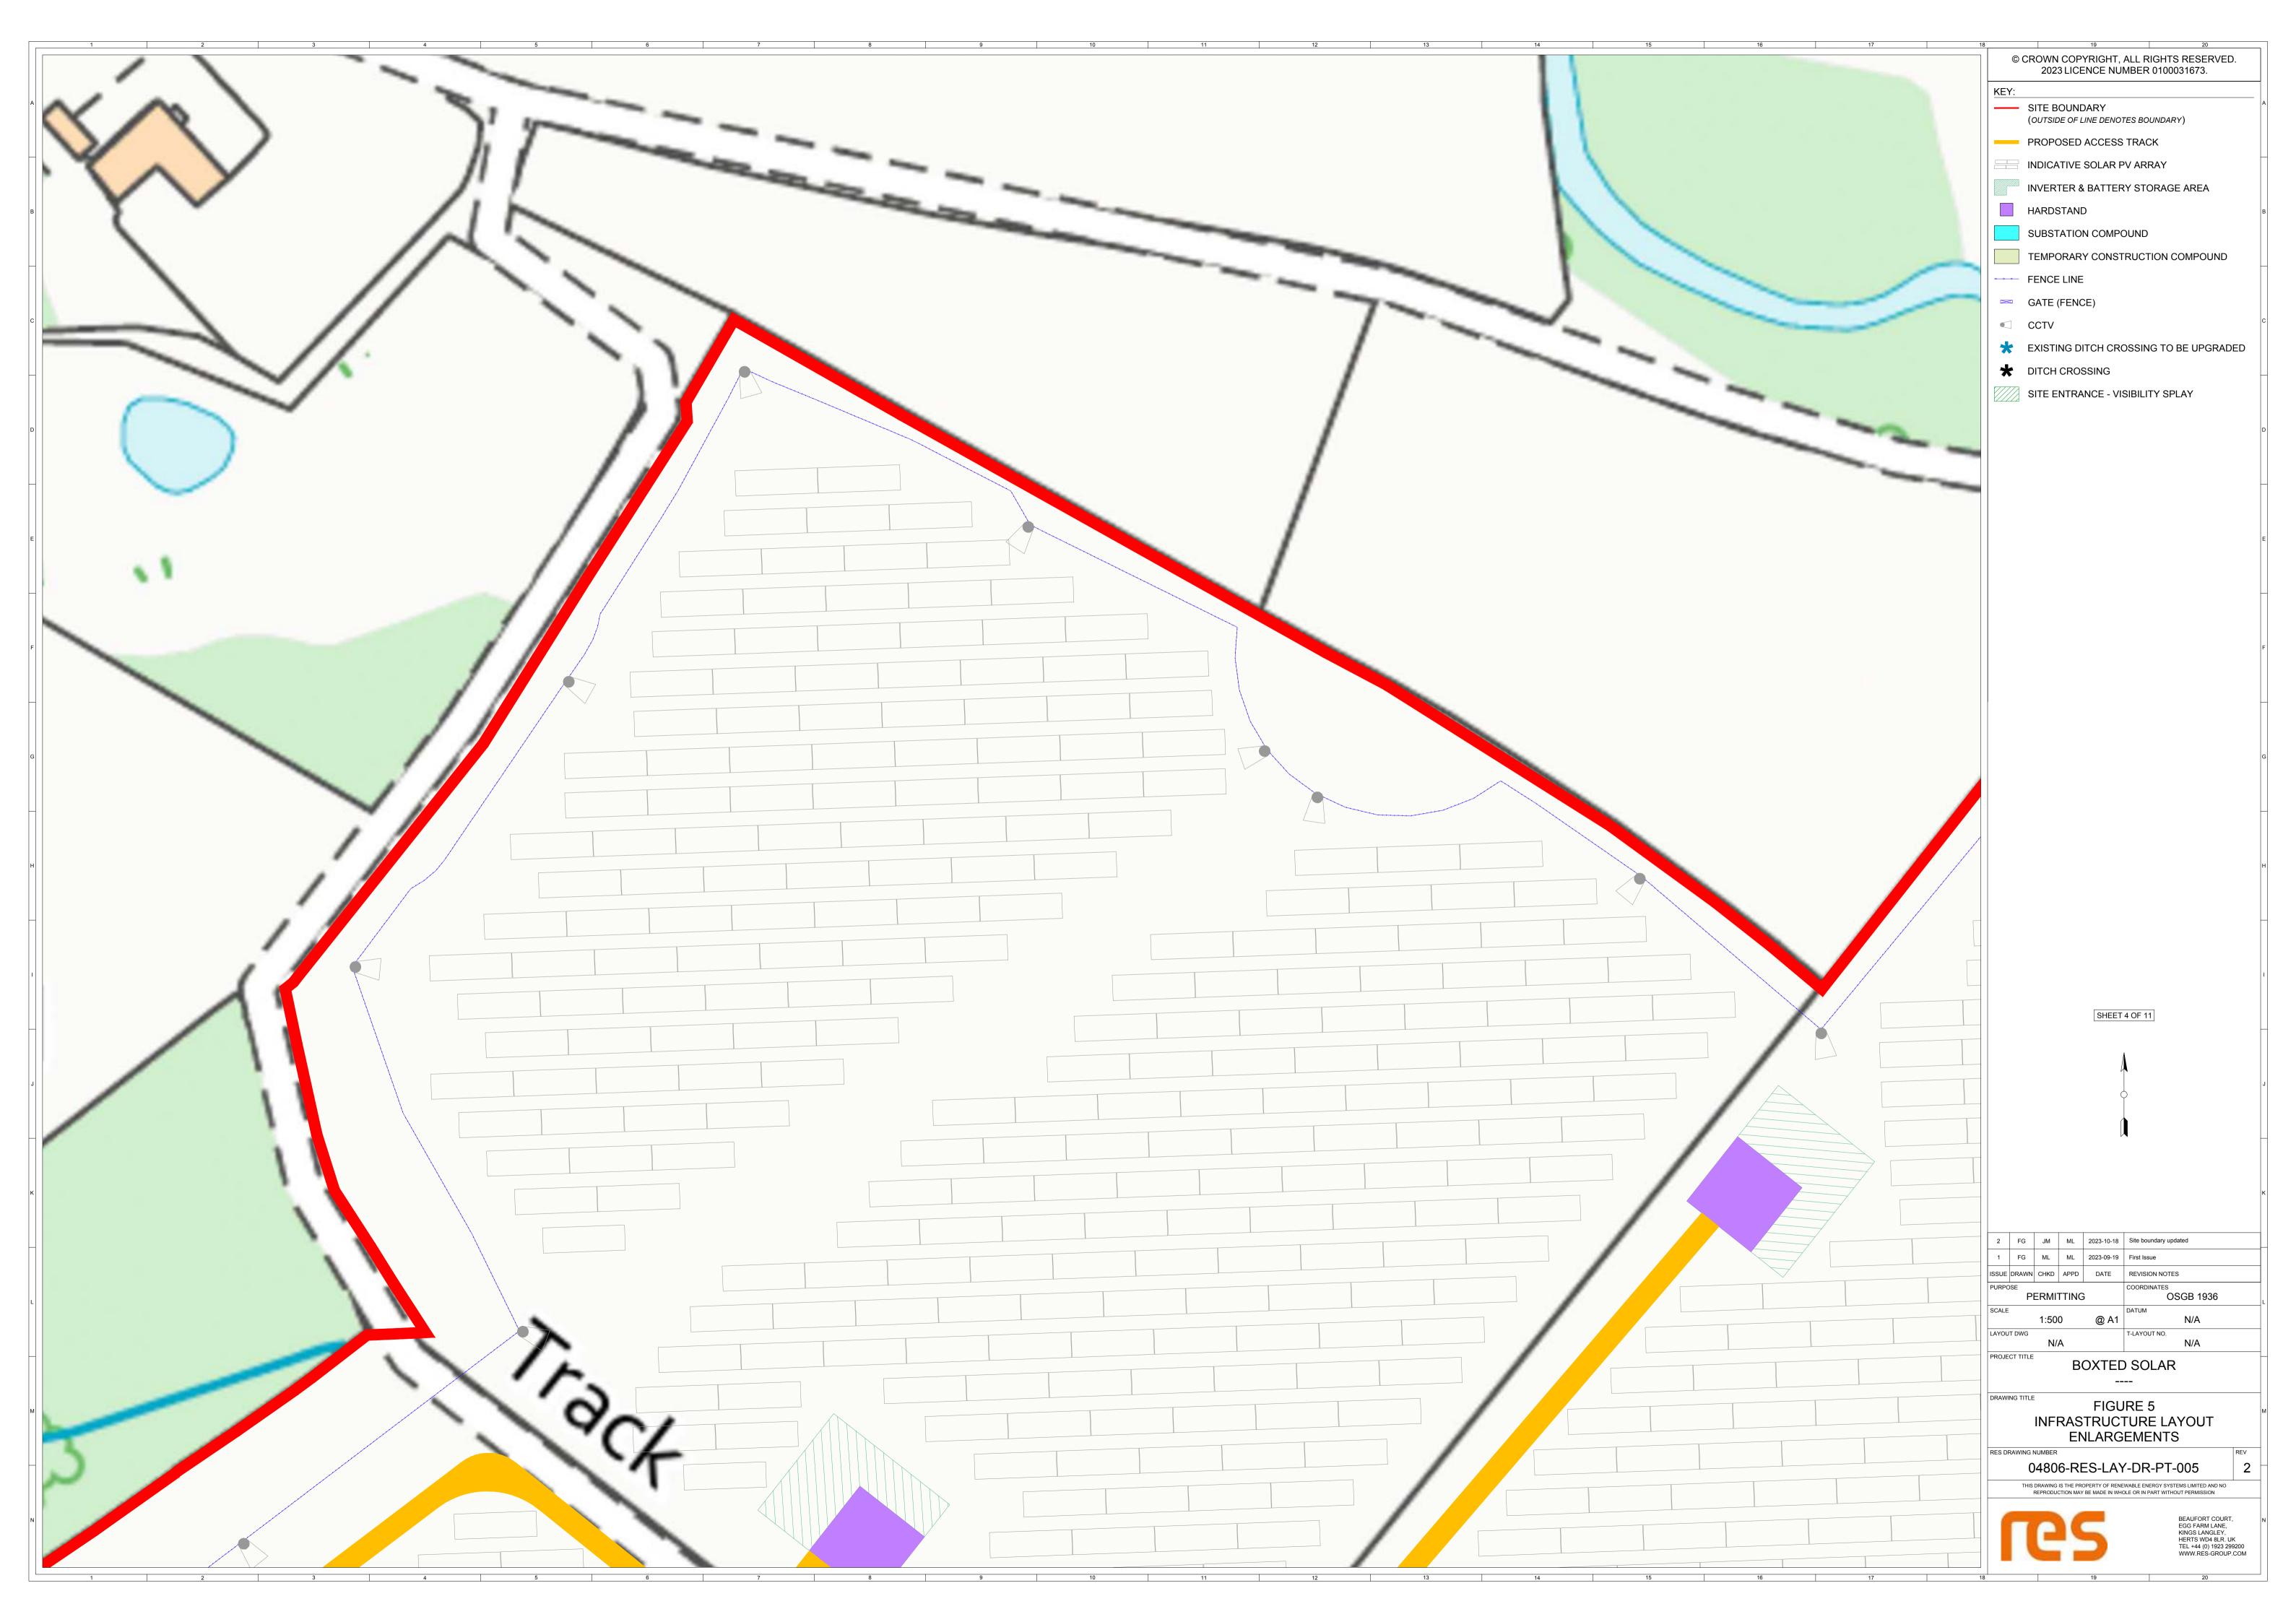

© CROWN COPYRIGHT, ALL RIGHTS RESERVED. 2023 LICENCE NUMBER 0100031673. IVIOC KEY: ----- SITE BOUNDARY (OUTSIDE OF LINE DENOTES BOUNDARY) PROPOSED ACCESS TRACK INDICATIVE SOLAR PV ARRAY INVERTER & BATTERY STORAGE AREA HARDSTAND SUBSTATION COMPOUND TEMPORARY CONSTRUCTION COMPOUND FENCE LINE 📨 GATE (FENCE) CCTV \* EXISTING DITCH CROSSING TO BE UPGRADED ★ DITCH CROSSING SITE ENTRANCE - VISIBILITY SPLAY Drin SHEET 3 OF 11 2 FG JM ML 2023-10-18 Site boundary updated 1 FG ML ML 2023-09-19 First Issue ISSUE DRAWN CHKD APPD DATE REVISION NOTES PURPOSE OSGB 1936 PERMITTING SCALE DATUM 1:500 @ A1 N/A LAYOUT DWG T-LAYOUT NO. N/A N/A PROJECT TITLE BOXTED SOLAR ----DRAWING TITLE FIGURE 5 INFRASTRUCTURE LAYOUT ENLARGEMENTS RES DRAWING NUMBER REV 04806-RES-LAY-DR-PT-005 2 THIS DRAWING IS THE PROPERTY OF RENEWABLE ENERGY SYSTEMS LIMITED AND NO REPRODUCTION MAY BE MADE IN WHOLE OR IN PART WITHOUT PERMISSION BEAUFORT COURT, EGG FARM LANE, KINGS LANGLEY, HERTS WD4 8LR. UK TEL +44 (0) 1923 299200 WWW.RES-GROUP.COM