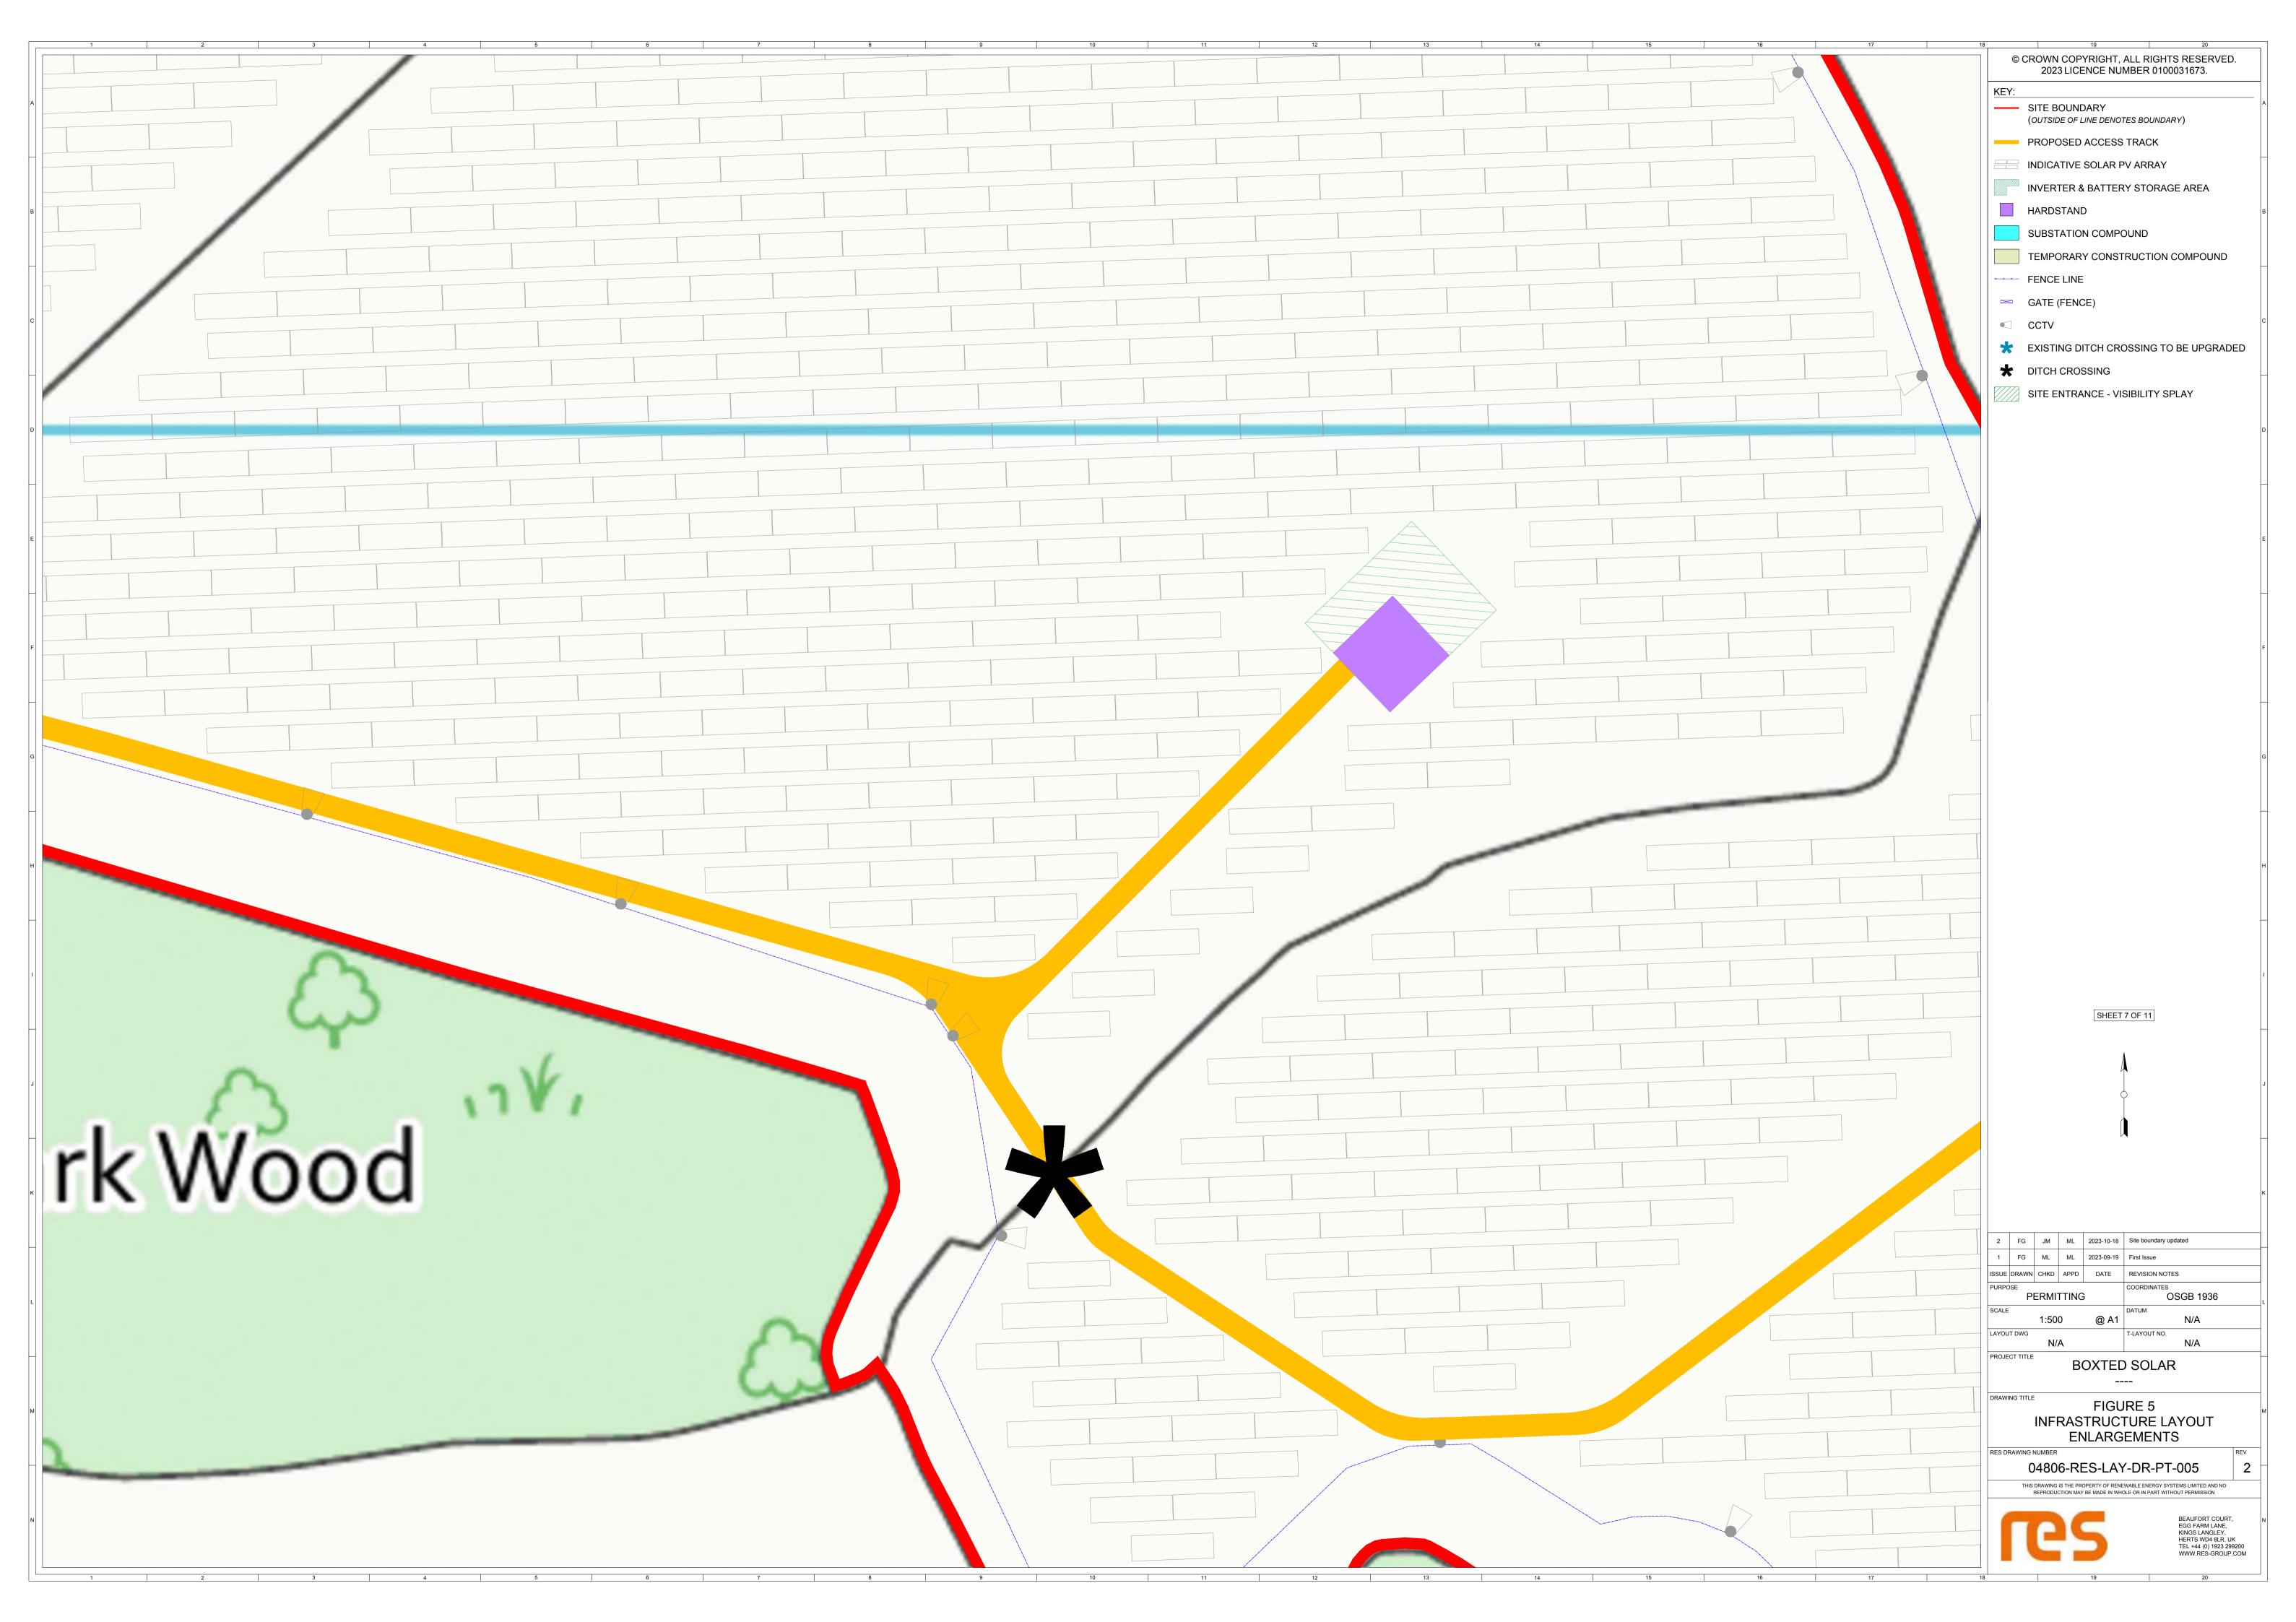

© CROWN COPYRIGHT, ALL RIGHTS RESERVED. 2023 LICENCE NUMBER 0100031673. IVIOC KEY: ----- SITE BOUNDARY (OUTSIDE OF LINE DENOTES BOUNDARY) PROPOSED ACCESS TRACK INDICATIVE SOLAR PV ARRAY INVERTER & BATTERY STORAGE AREA HARDSTAND SUBSTATION COMPOUND TEMPORARY CONSTRUCTION COMPOUND FENCE LINE 📨 GATE (FENCE) CCTV \* EXISTING DITCH CROSSING TO BE UPGRADED ★ DITCH CROSSING SITE ENTRANCE - VISIBILITY SPLAY Drin SHEET 3 OF 11 2 FG JM ML 2023-10-18 Site boundary updated 1 FG ML ML 2023-09-19 First Issue ISSUE DRAWN CHKD APPD DATE REVISION NOTES PURPOSE OSGB 1936 PERMITTING SCALE DATUM 1:500 @ A1 N/A LAYOUT DWG T-LAYOUT NO. N/A N/A PROJECT TITLE BOXTED SOLAR ----DRAWING TITLE FIGURE 5 INFRASTRUCTURE LAYOUT ENLARGEMENTS RES DRAWING NUMBER REV 04806-RES-LAY-DR-PT-005 2 THIS DRAWING IS THE PROPERTY OF RENEWABLE ENERGY SYSTEMS LIMITED AND NO REPRODUCTION MAY BE MADE IN WHOLE OR IN PART WITHOUT PERMISSION BEAUFORT COURT, EGG FARM LANE, KINGS LANGLEY, HERTS WD4 8LR. UK TEL +44 (0) 1923 299200 WWW.RES-GROUP.COM