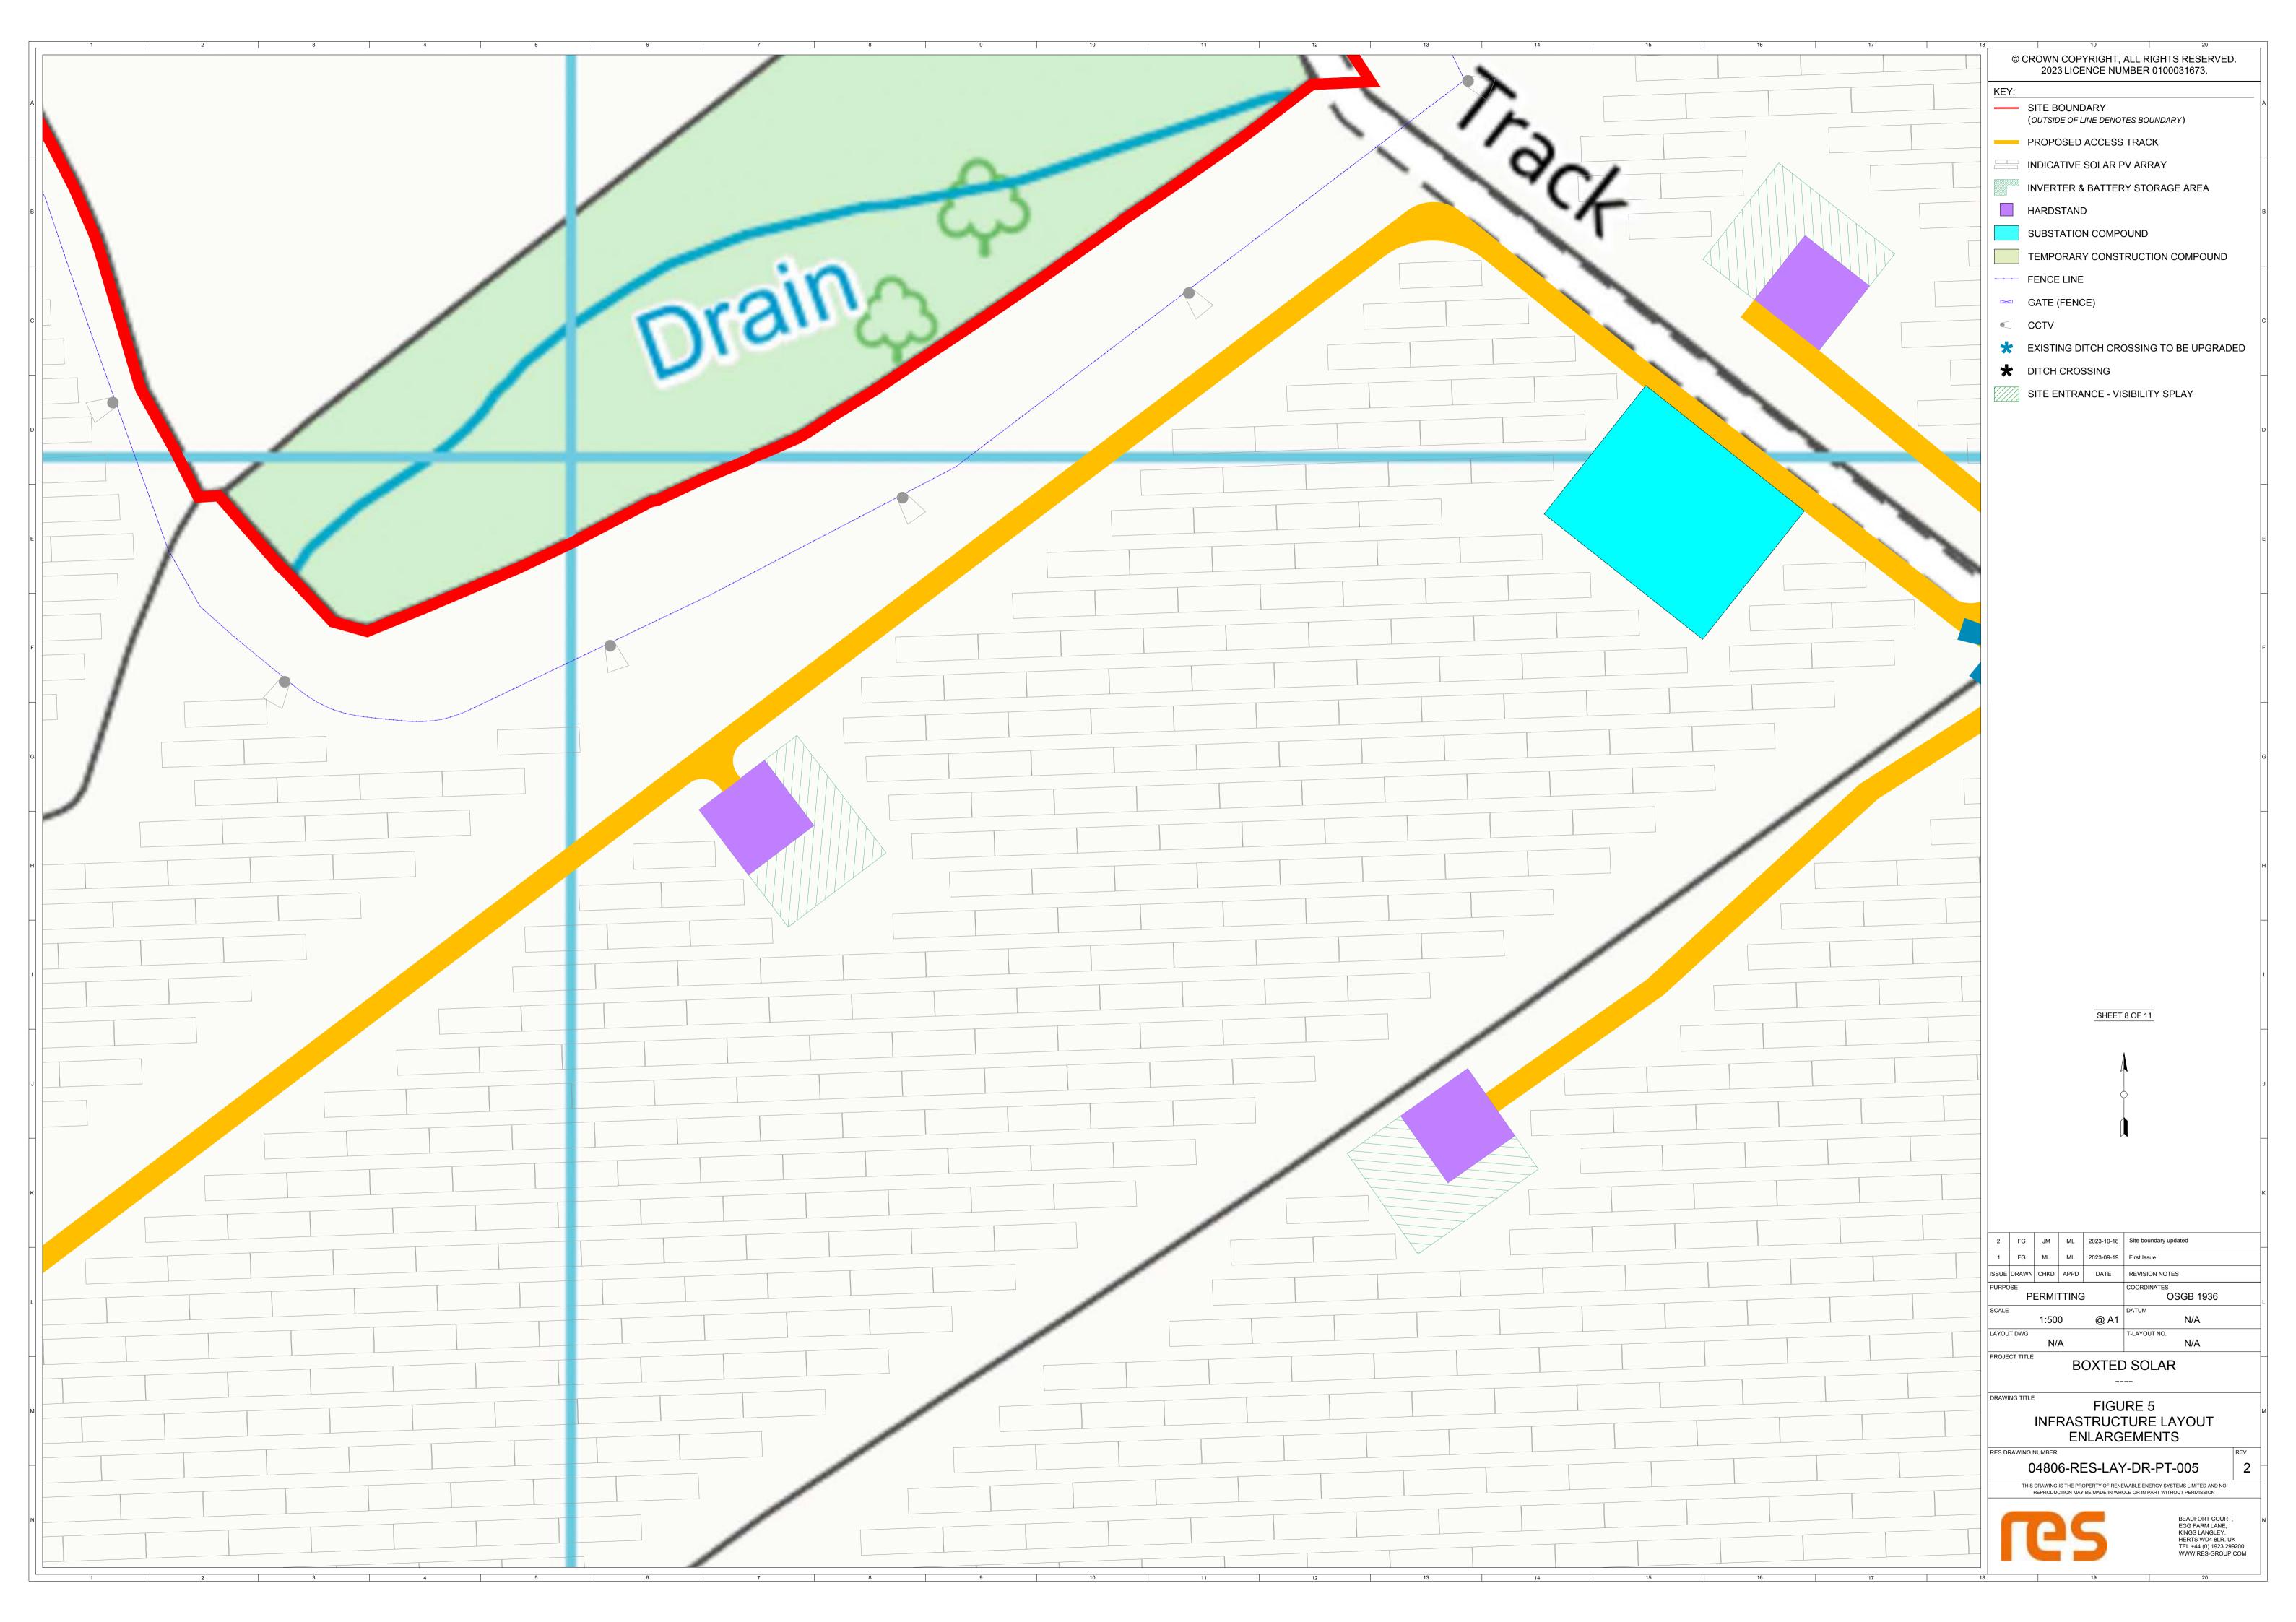

© CROWN COPYRIGHT, ALL RIGHTS RESERVED. 2023 LICENCE NUMBER 0100031673. KEY: SITE BOUNDARY (OUTSIDE OF LINE DENOTES BOUNDARY) PROPOSED ACCESS TRACK INDICATIVE SOLAR PV ARRAY INVERTER & BATTERY STORAGE AREA HARDSTAND SUBSTATION COMPOUND TEMPORARY CONSTRUCTION COMPOUND FENCE LINE 📨 GATE (FENCE) CCTV **EXISTING DITCH CROSSING TO BE UPGRADED** DITCH CROSSING SITE ENTRANCE - VISIBILITY SPLAY SHEET 9 OF 10 2 FG JM ML 2023-10-18 Site boundary updated 1 FG ML ML 2023-09-19 First Issue ISSUE DRAWN CHKD APPD DATE REVISION NOTES OSGB 1936 PERMITTING SCALE DATUN 1:500 @ A1 N/A LAYOUT DWG T-LAYOUT NO N/A N/A PROJECT TITLE BOXTED SOLAR \_\_\_\_ DRAWING TITLE FIGURE 5 ENLARGEMENTS RES DRAWING NUMBER 04806-RES-LAY-DR-PT-005 2 THIS DRAWING IS THE PROPERTY OF RENEWABLE ENERGY SYSTEMS LIMITED AND NO REPRODUCTION MAY BE MADE IN WHOLE OR IN PART WITHOUT PERMISSION BEAUFORT COURT, EGG FARM LANE, KINGS LANGLEY, HERTS WD4 8LR. UK TEL +44 (0) 1923 299200 WWW.RES-GROUP.COM