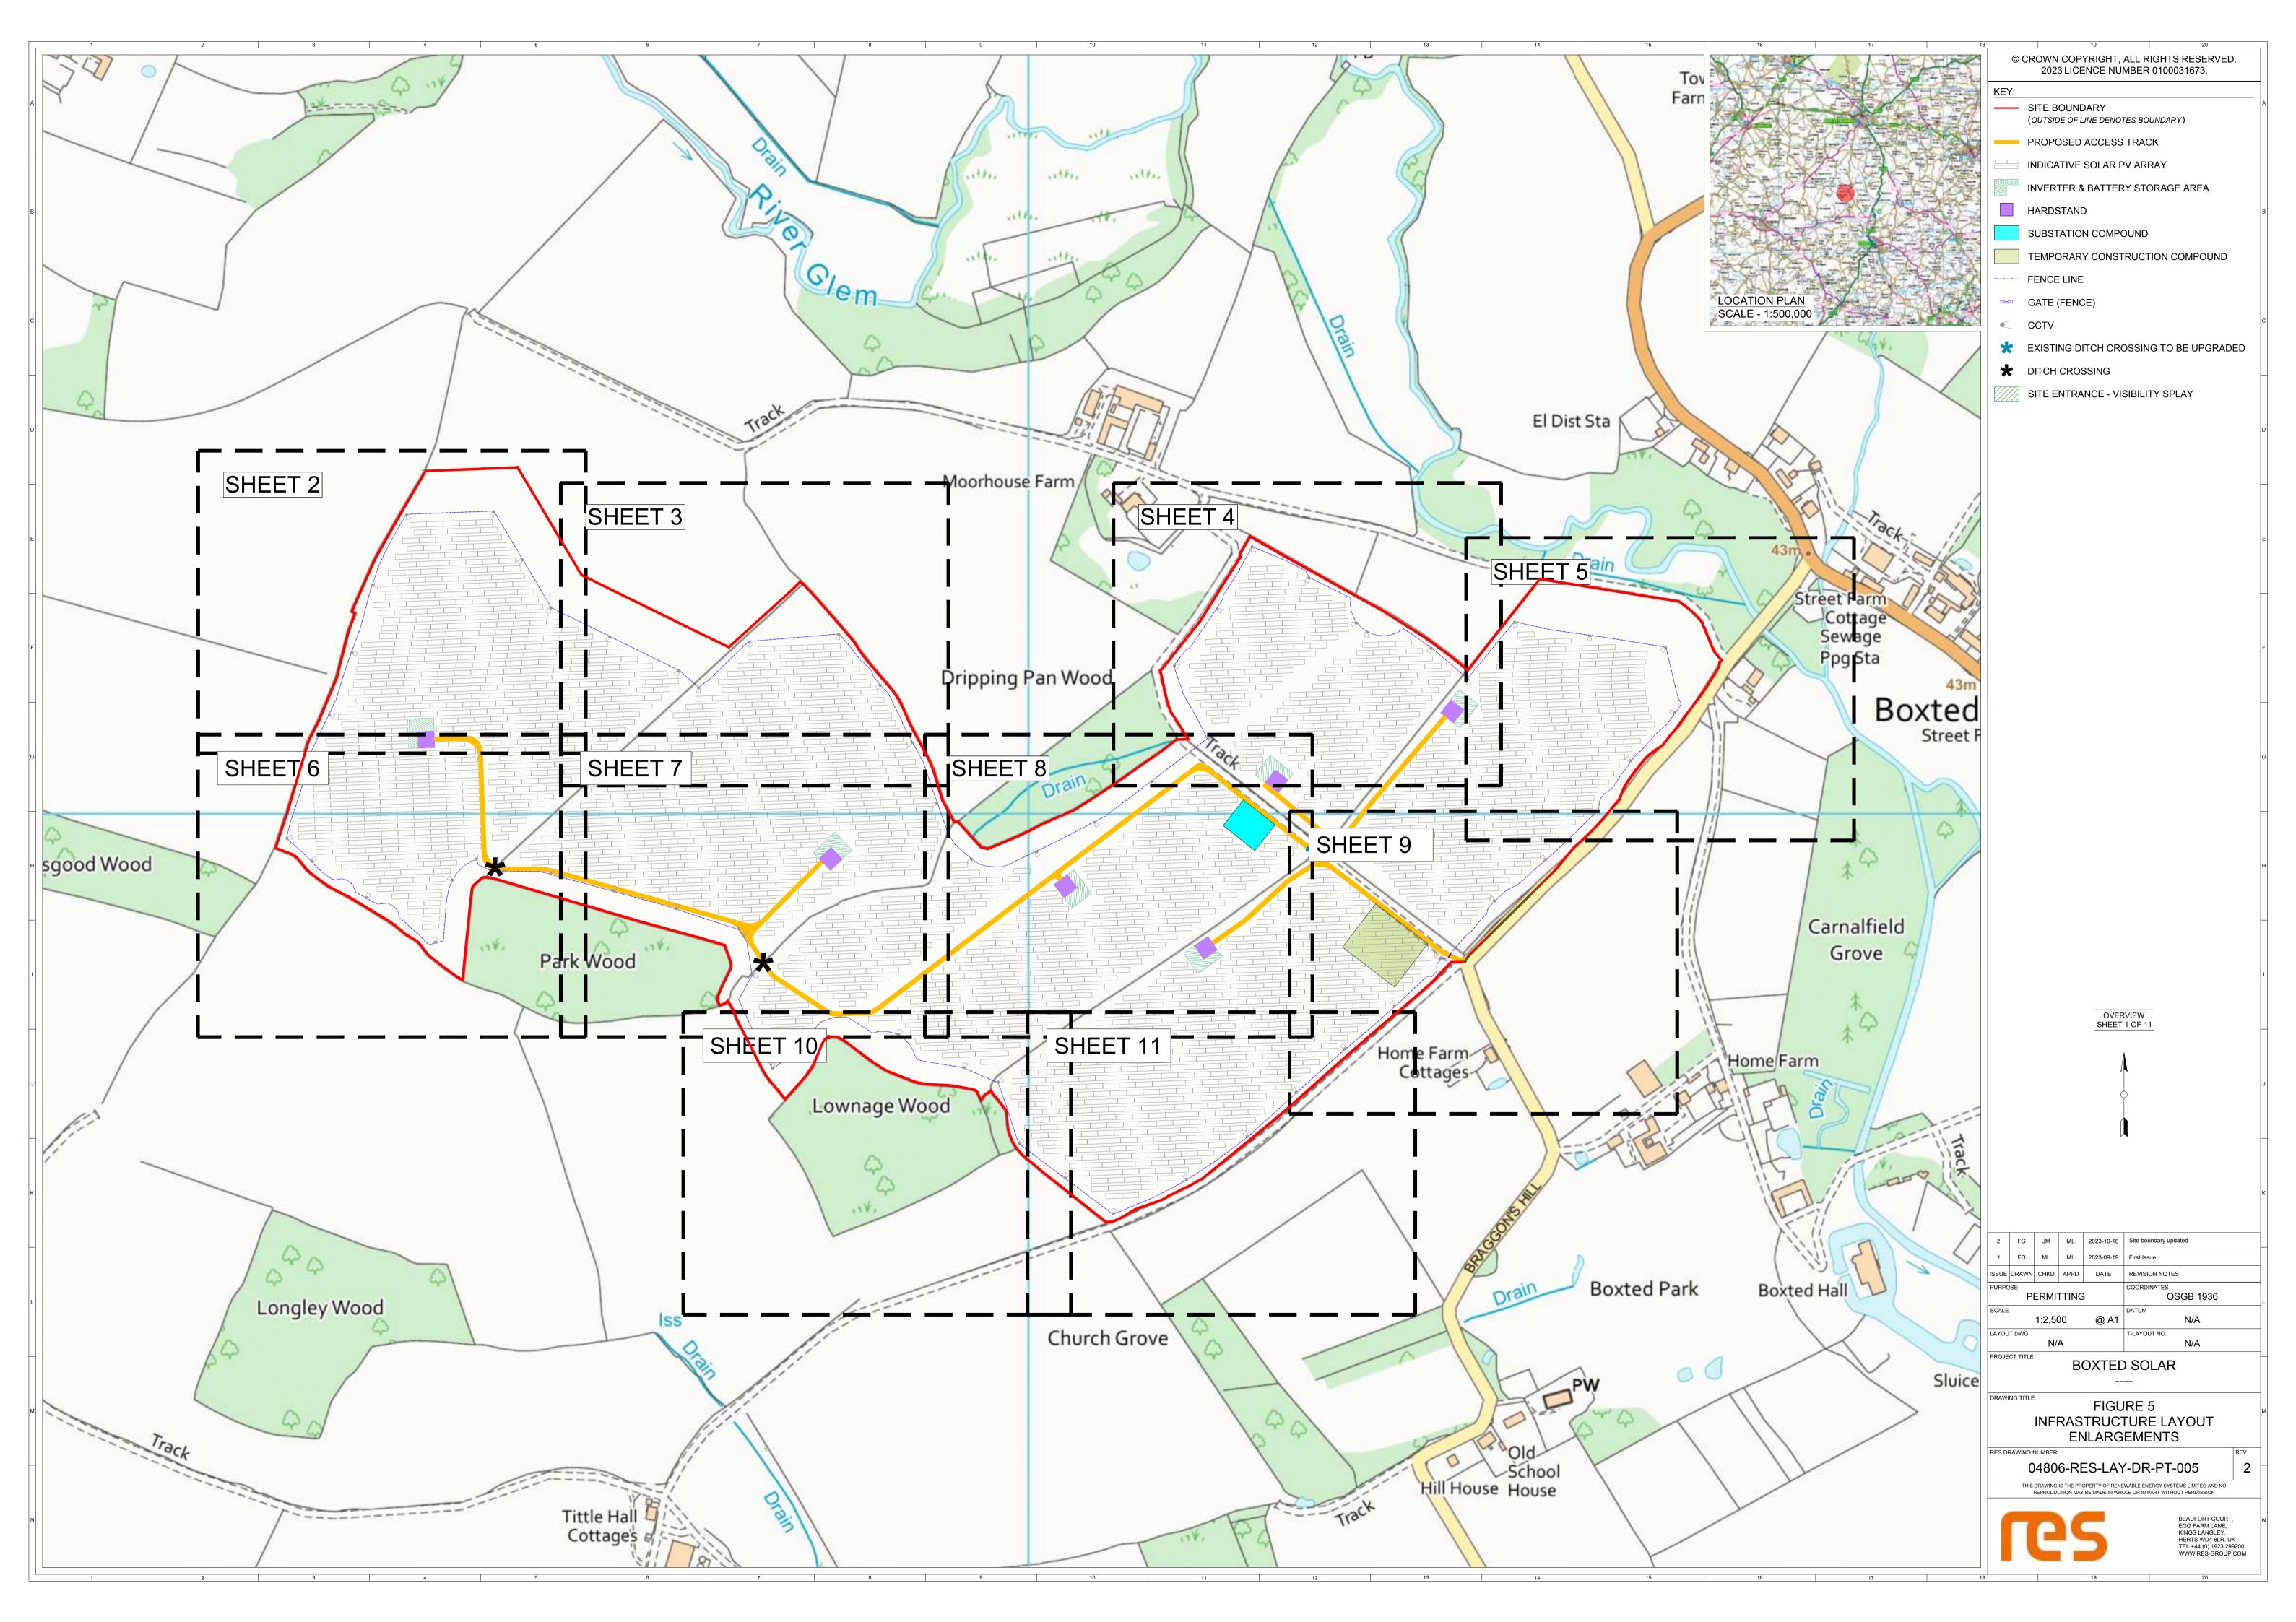

© CROWN COPYRIGHT, ALL RIGHTS RESERVED. 2023 LICENCE NUMBER 0100031673. IVIOC KEY: ----- SITE BOUNDARY (OUTSIDE OF LINE DENOTES BOUNDARY) PROPOSED ACCESS TRACK INDICATIVE SOLAR PV ARRAY INVERTER & BATTERY STORAGE AREA HARDSTAND SUBSTATION COMPOUND TEMPORARY CONSTRUCTION COMPOUND FENCE LINE 📨 GATE (FENCE) CCTV \* EXISTING DITCH CROSSING TO BE UPGRADED ★ DITCH CROSSING SITE ENTRANCE - VISIBILITY SPLAY Drin SHEET 3 OF 11 2 FG JM ML 2023-10-18 Site boundary updated 1 FG ML ML 2023-09-19 First Issue ISSUE DRAWN CHKD APPD DATE REVISION NOTES PURPOSE OSGB 1936 PERMITTING SCALE DATUM 1:500 @ A1 N/A LAYOUT DWG T-LAYOUT NO. N/A N/A PROJECT TITLE BOXTED SOLAR ----DRAWING TITLE FIGURE 5 INFRASTRUCTURE LAYOUT ENLARGEMENTS RES DRAWING NUMBER REV 04806-RES-LAY-DR-PT-005 2 THIS DRAWING IS THE PROPERTY OF RENEWABLE ENERGY SYSTEMS LIMITED AND NO REPRODUCTION MAY BE MADE IN WHOLE OR IN PART WITHOUT PERMISSION BEAUFORT COURT, EGG FARM LANE, KINGS LANGLEY, HERTS WD4 8LR. UK TEL +44 (0) 1923 299200 WWW.RES-GROUP.COM