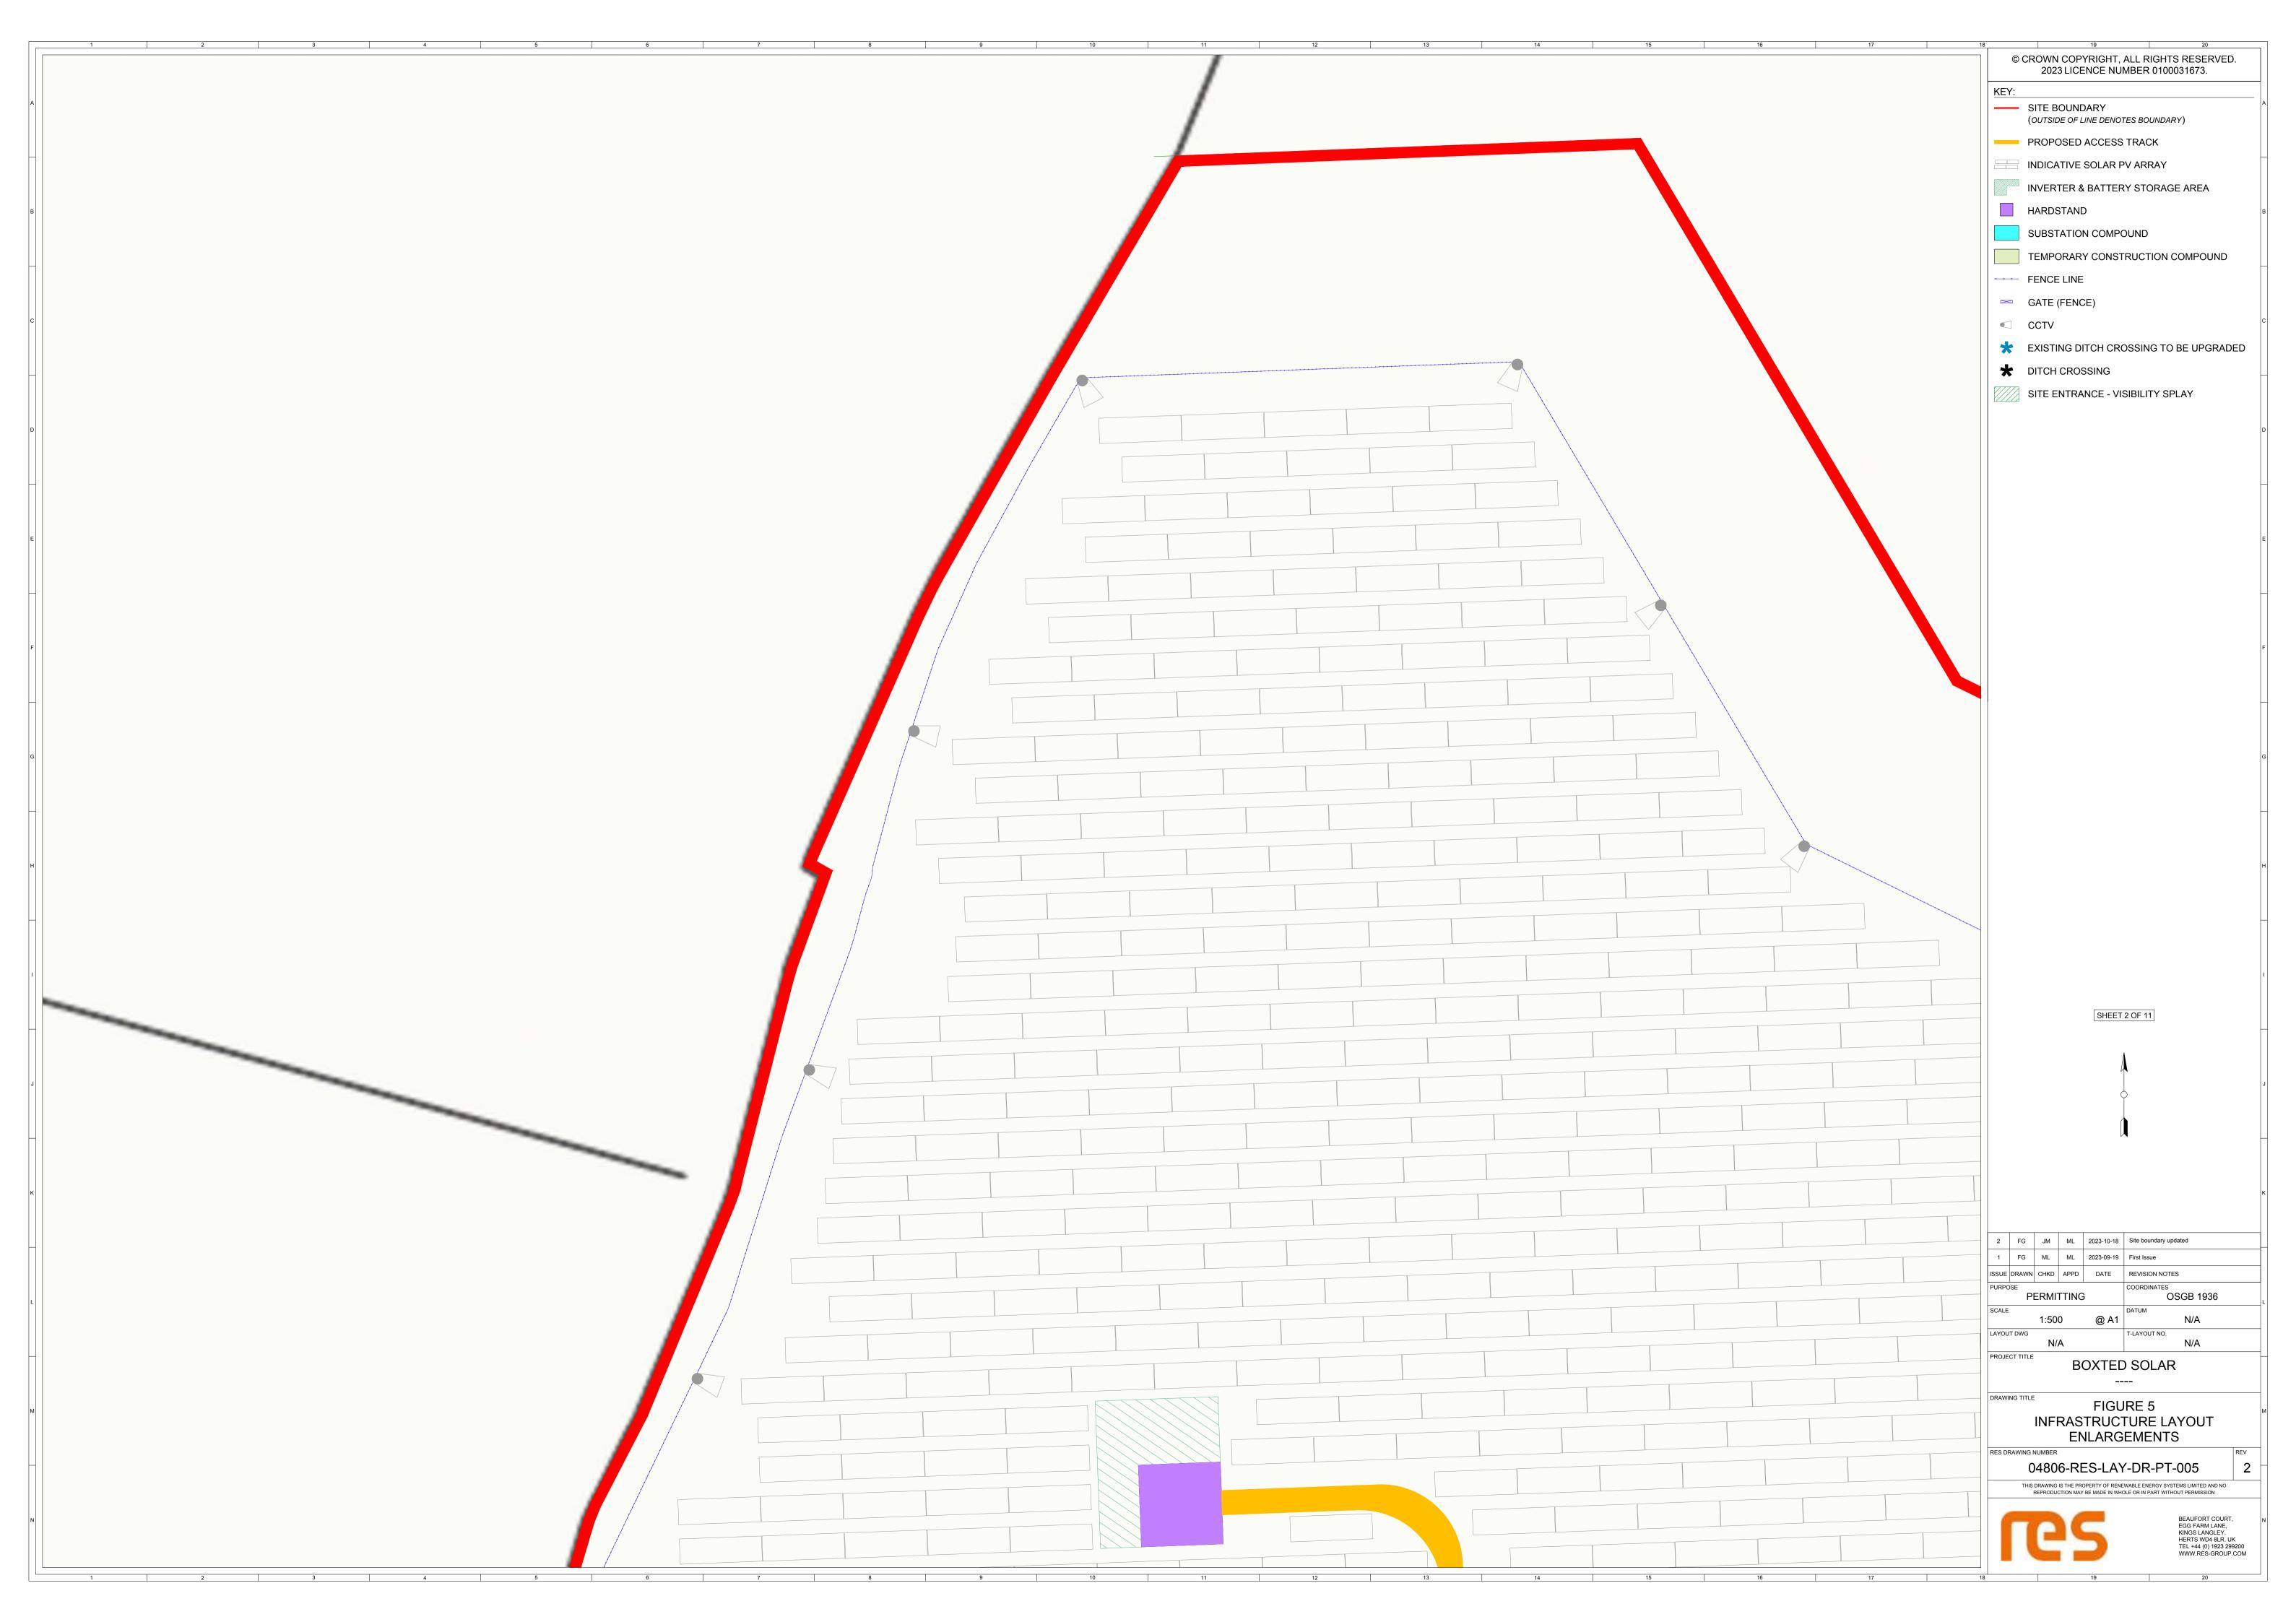

© CROWN COPYRIGHT, ALL RIGHTS RESERVED. 2023 LICENCE NUMBER 0100031673. IVIOC KEY: ----- SITE BOUNDARY (OUTSIDE OF LINE DENOTES BOUNDARY) PROPOSED ACCESS TRACK INDICATIVE SOLAR PV ARRAY INVERTER & BATTERY STORAGE AREA HARDSTAND SUBSTATION COMPOUND TEMPORARY CONSTRUCTION COMPOUND FENCE LINE 📨 GATE (FENCE) CCTV \* EXISTING DITCH CROSSING TO BE UPGRADED ★ DITCH CROSSING SITE ENTRANCE - VISIBILITY SPLAY Drin SHEET 3 OF 11 2 FG JM ML 2023-10-18 Site boundary updated 1 FG ML ML 2023-09-19 First Issue ISSUE DRAWN CHKD APPD DATE REVISION NOTES PURPOSE OSGB 1936 PERMITTING SCALE DATUM 1:500 @ A1 N/A LAYOUT DWG T-LAYOUT NO. N/A N/A PROJECT TITLE BOXTED SOLAR ----DRAWING TITLE FIGURE 5 INFRASTRUCTURE LAYOUT ENLARGEMENTS RES DRAWING NUMBER REV 04806-RES-LAY-DR-PT-005 2 THIS DRAWING IS THE PROPERTY OF RENEWABLE ENERGY SYSTEMS LIMITED AND NO REPRODUCTION MAY BE MADE IN WHOLE OR IN PART WITHOUT PERMISSION BEAUFORT COURT, EGG FARM LANE, KINGS LANGLEY, HERTS WD4 8LR. UK TEL +44 (0) 1923 299200 WWW.RES-GROUP.COM