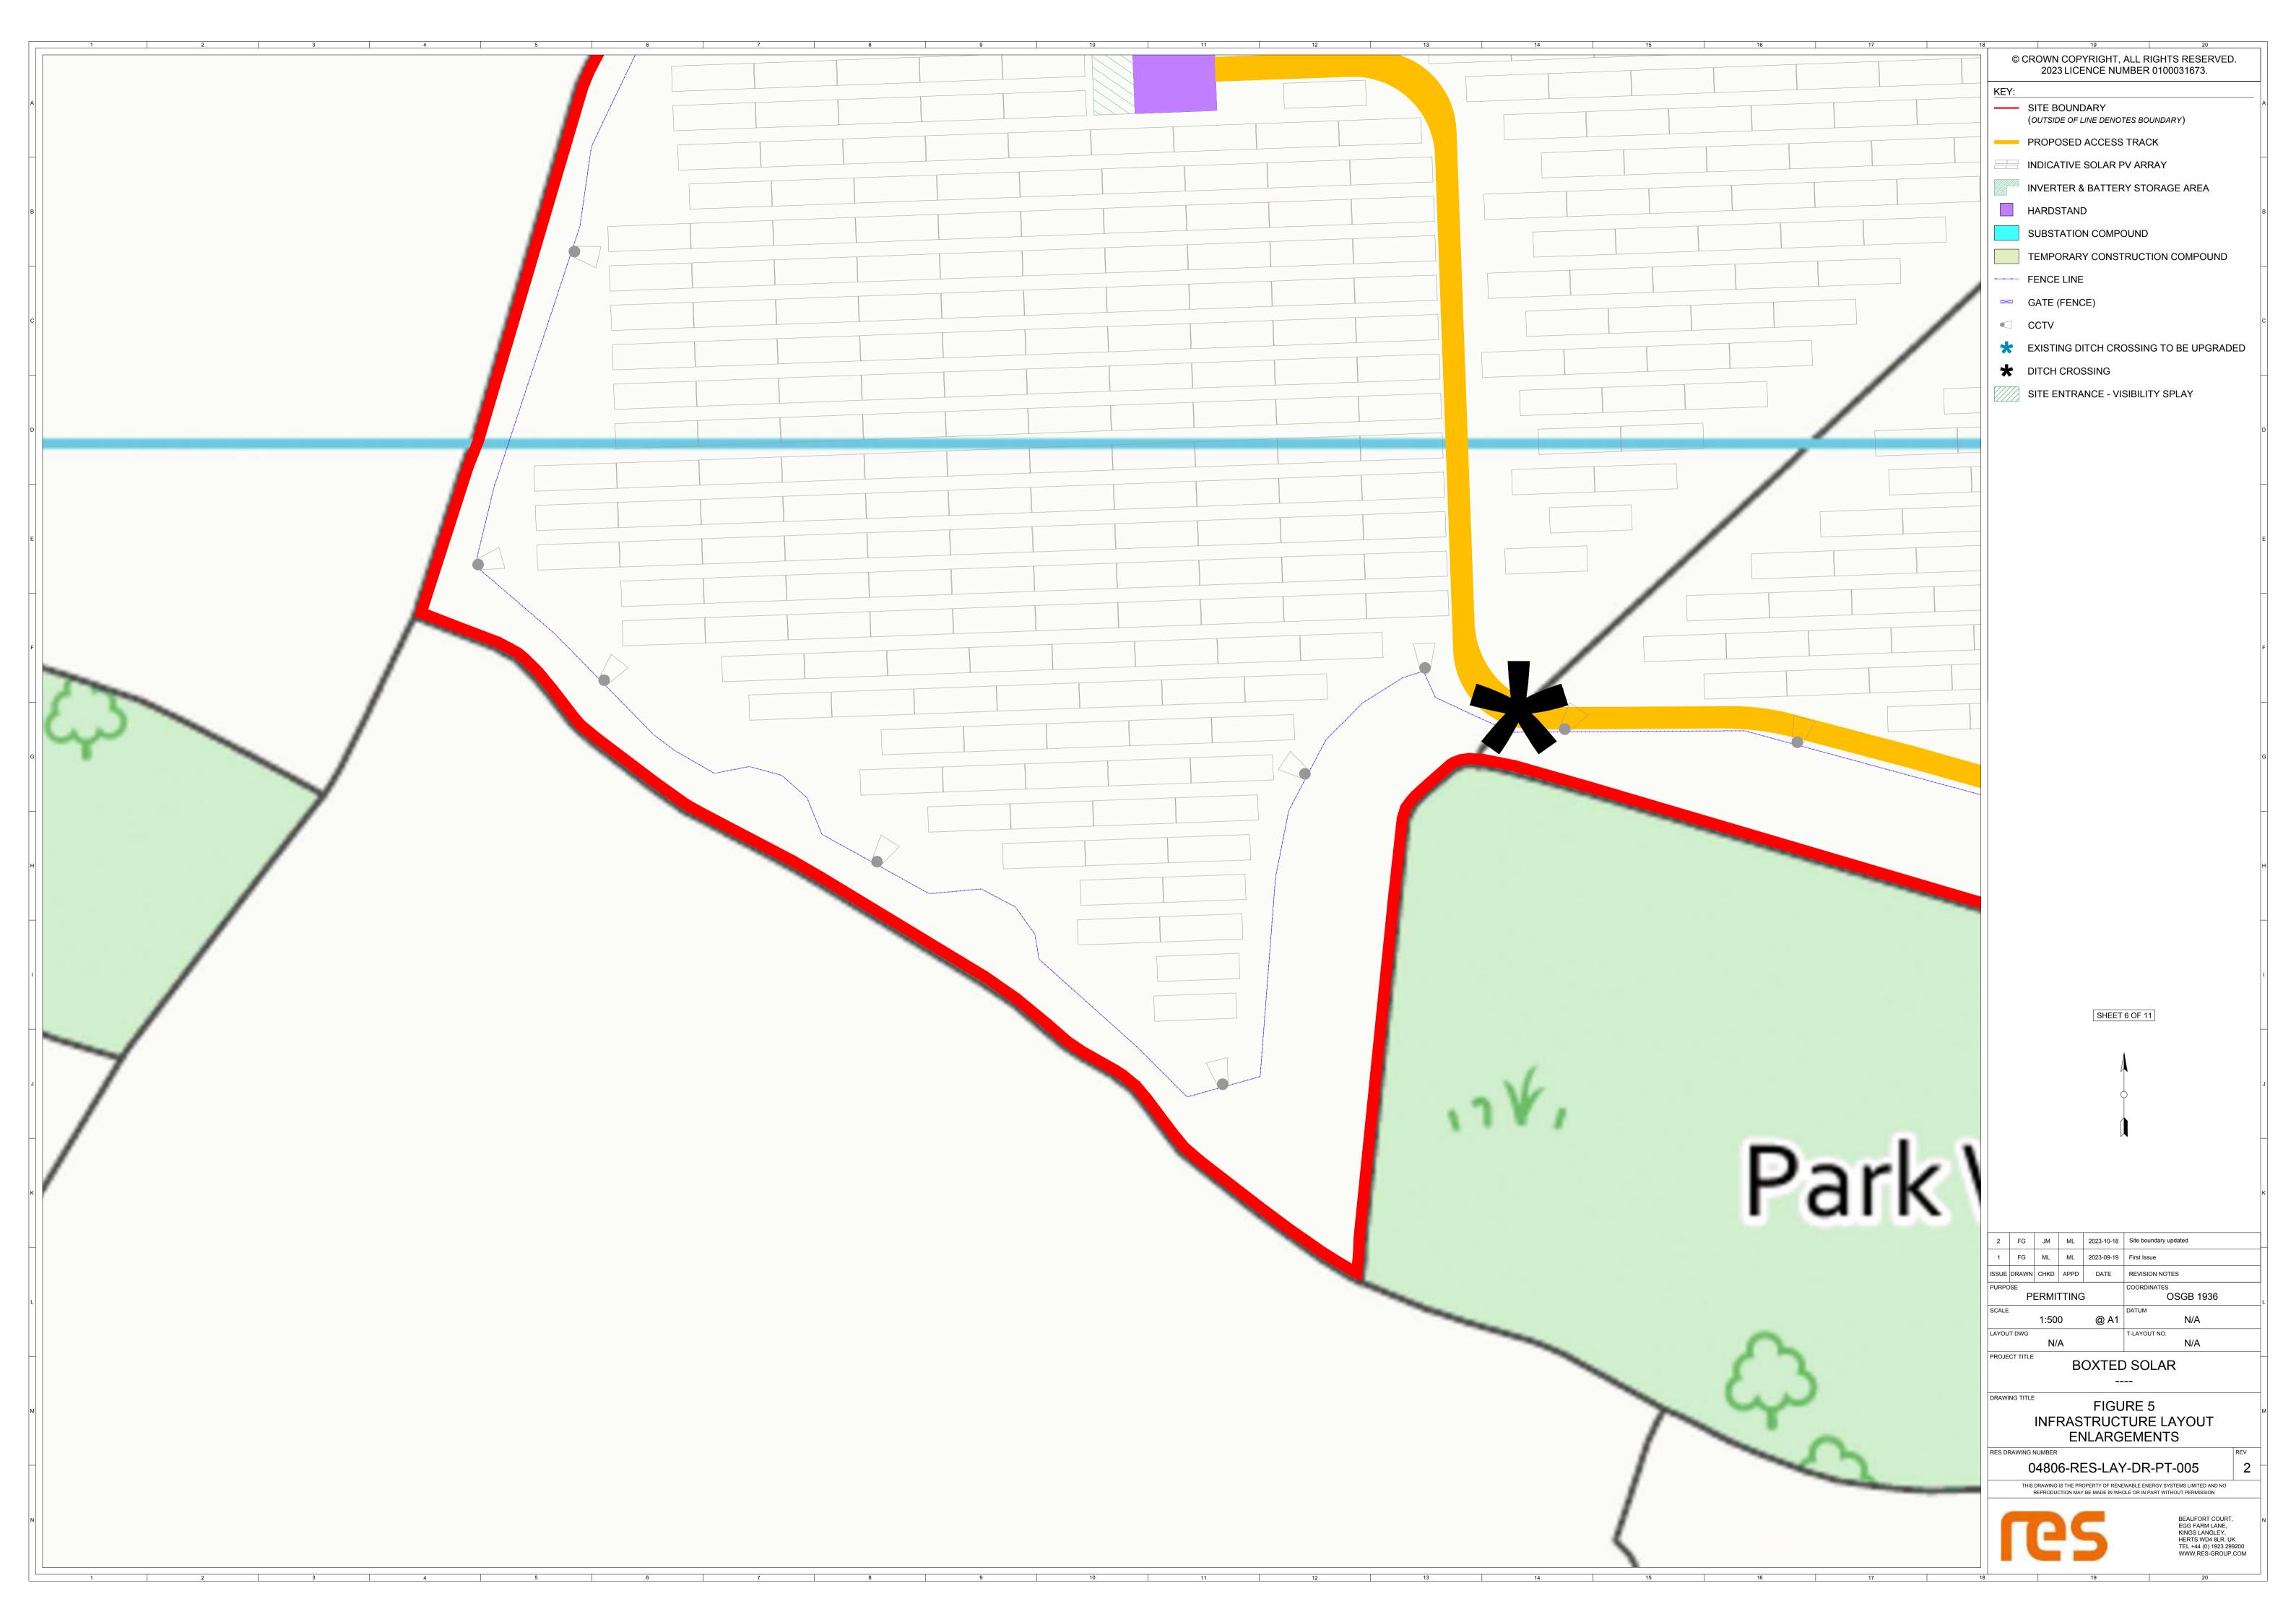

© CROWN COPYRIGHT, ALL RIGHTS RESERVED. 2023 LICENCE NUMBER 0100031673. IVIOC KEY: ----- SITE BOUNDARY (OUTSIDE OF LINE DENOTES BOUNDARY) PROPOSED ACCESS TRACK INDICATIVE SOLAR PV ARRAY INVERTER & BATTERY STORAGE AREA HARDSTAND SUBSTATION COMPOUND TEMPORARY CONSTRUCTION COMPOUND FENCE LINE 📨 GATE (FENCE) CCTV \* EXISTING DITCH CROSSING TO BE UPGRADED ★ DITCH CROSSING SITE ENTRANCE - VISIBILITY SPLAY Drin SHEET 3 OF 11 2 FG JM ML 2023-10-18 Site boundary updated 1 FG ML ML 2023-09-19 First Issue ISSUE DRAWN CHKD APPD DATE REVISION NOTES PURPOSE OSGB 1936 PERMITTING SCALE DATUM 1:500 @ A1 N/A LAYOUT DWG T-LAYOUT NO. N/A N/A PROJECT TITLE BOXTED SOLAR ----DRAWING TITLE FIGURE 5 INFRASTRUCTURE LAYOUT ENLARGEMENTS RES DRAWING NUMBER REV 04806-RES-LAY-DR-PT-005 2 THIS DRAWING IS THE PROPERTY OF RENEWABLE ENERGY SYSTEMS LIMITED AND NO REPRODUCTION MAY BE MADE IN WHOLE OR IN PART WITHOUT PERMISSION BEAUFORT COURT, EGG FARM LANE, KINGS LANGLEY, HERTS WD4 8LR. UK TEL +44 (0) 1923 299200 WWW.RES-GROUP.COM