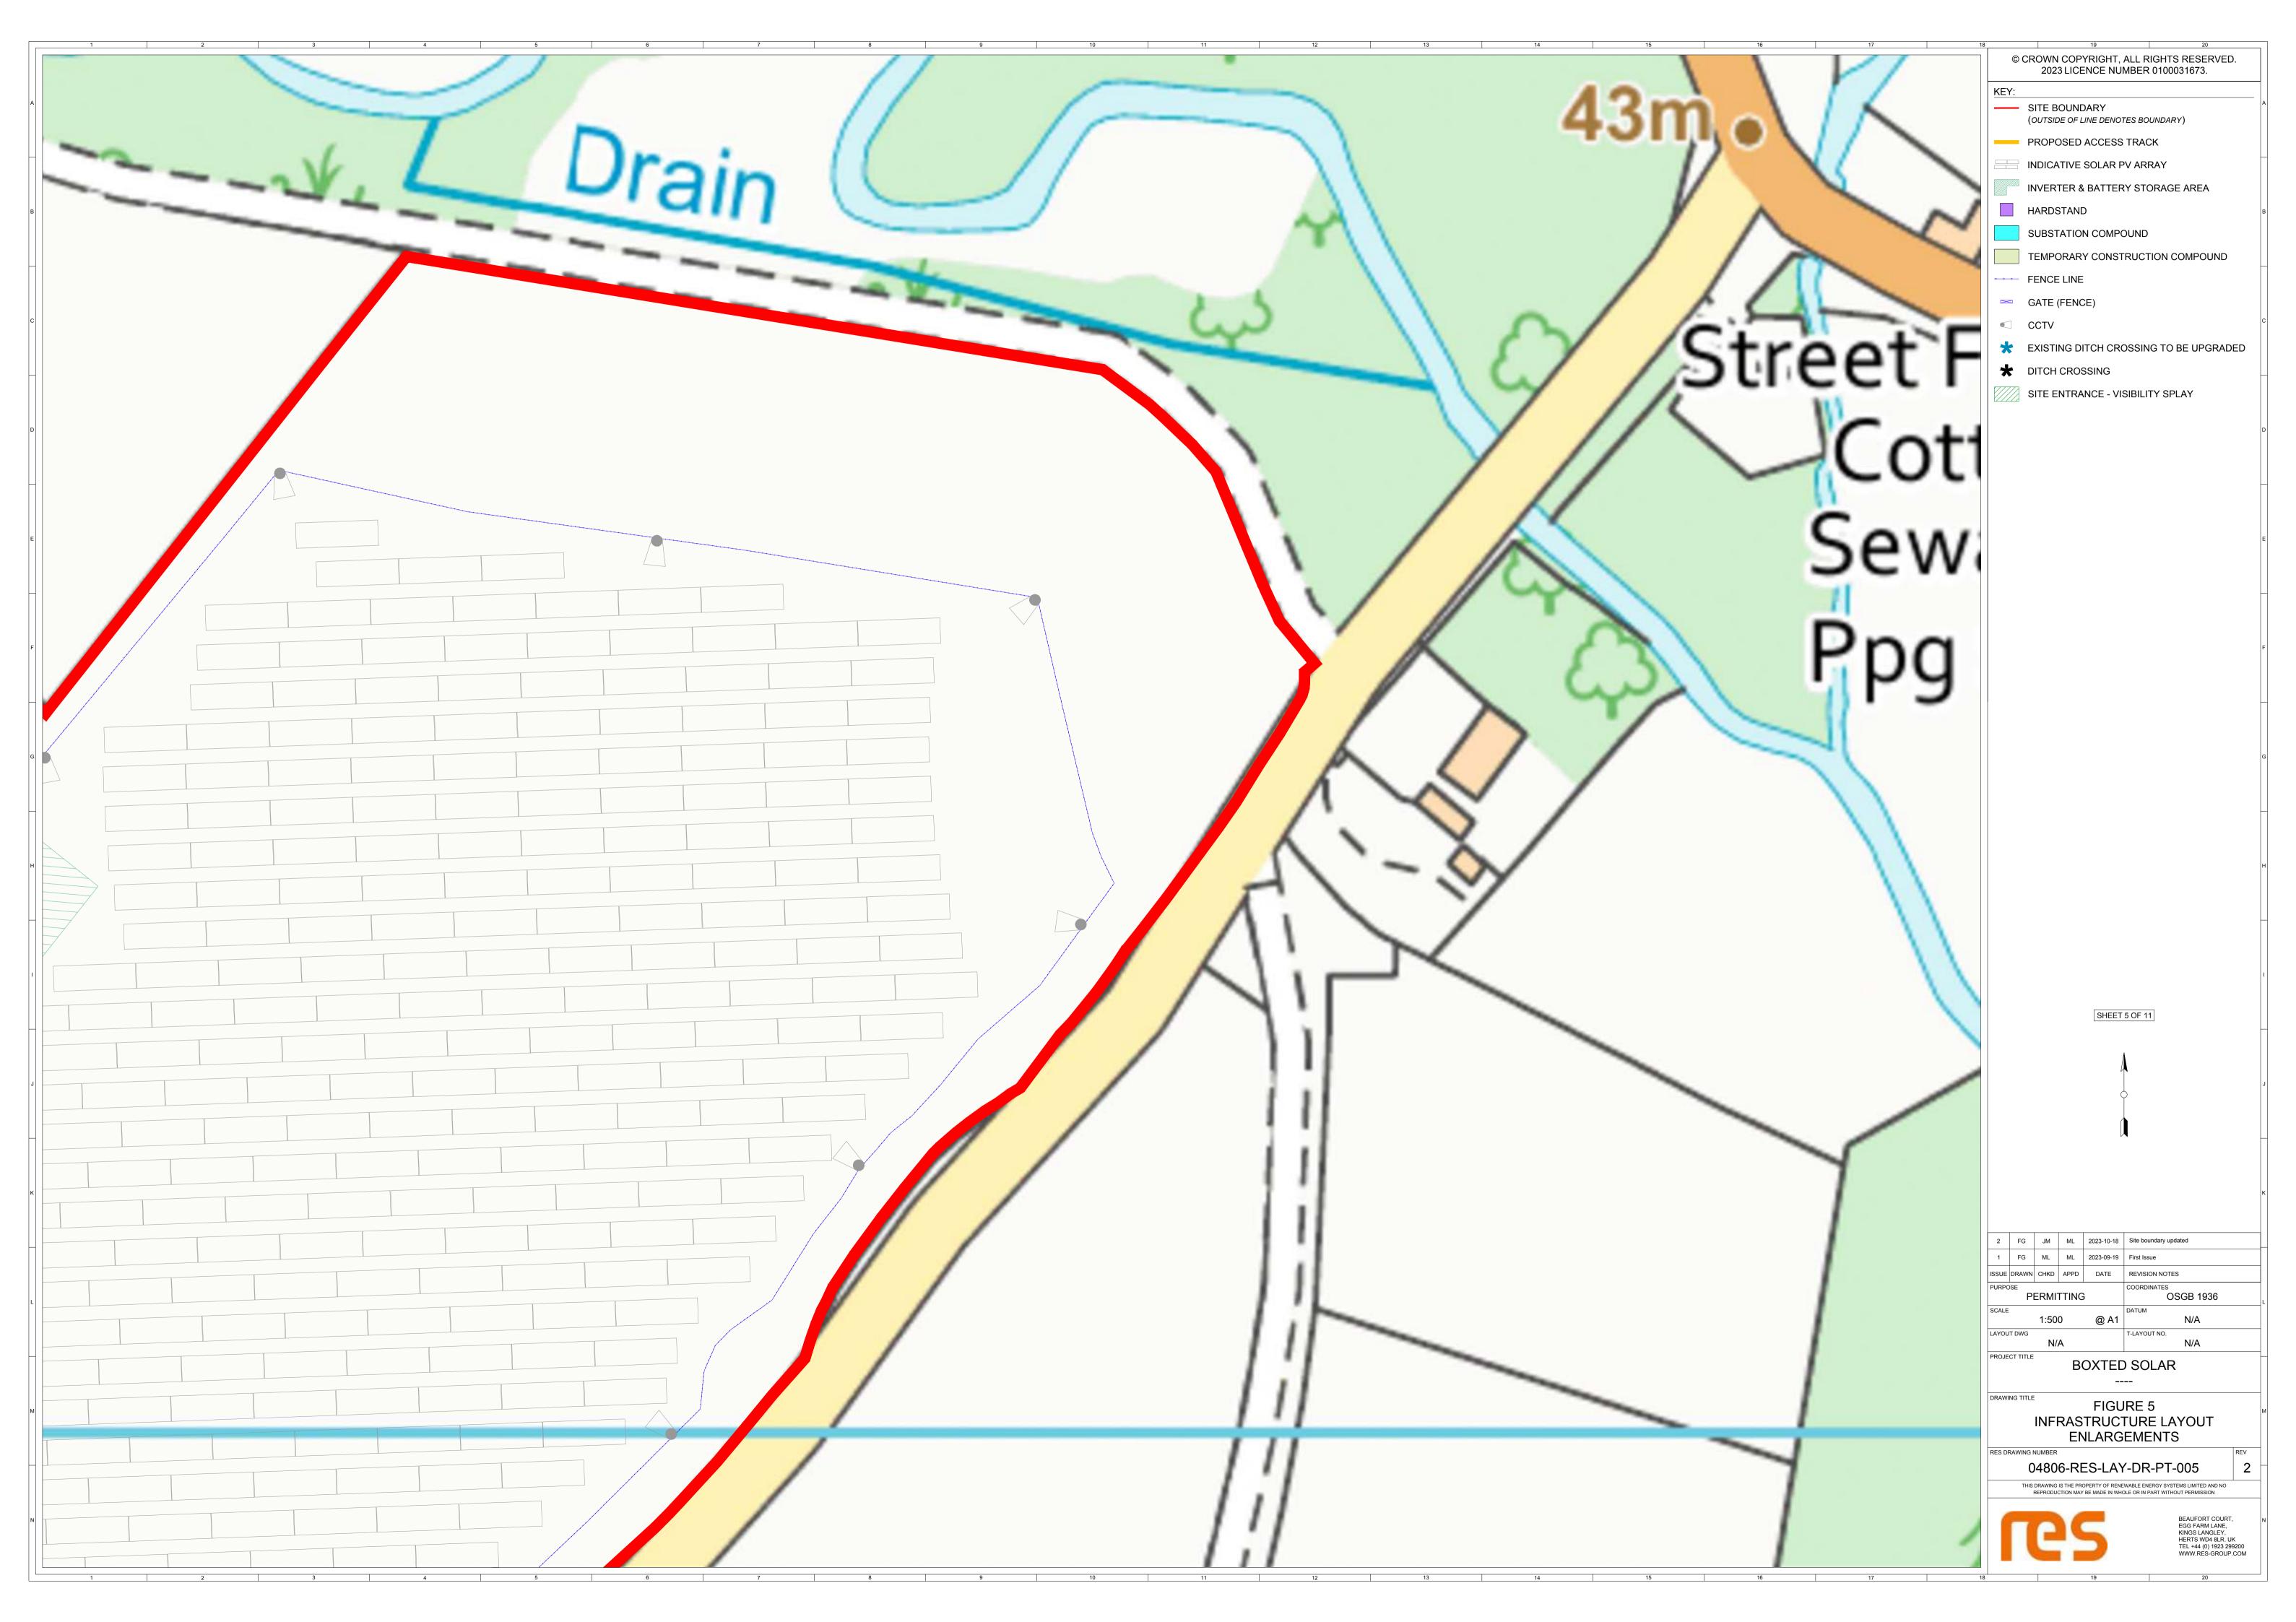

© CROWN COPYRIGHT, ALL RIGHTS RESERVED. 2023 LICENCE NUMBER 0100031673. IVIOC KEY: ----- SITE BOUNDARY (OUTSIDE OF LINE DENOTES BOUNDARY) PROPOSED ACCESS TRACK INDICATIVE SOLAR PV ARRAY INVERTER & BATTERY STORAGE AREA HARDSTAND SUBSTATION COMPOUND TEMPORARY CONSTRUCTION COMPOUND FENCE LINE 📨 GATE (FENCE) CCTV \* EXISTING DITCH CROSSING TO BE UPGRADED ★ DITCH CROSSING SITE ENTRANCE - VISIBILITY SPLAY Drin SHEET 3 OF 11 2 FG JM ML 2023-10-18 Site boundary updated 1 FG ML ML 2023-09-19 First Issue ISSUE DRAWN CHKD APPD DATE REVISION NOTES PURPOSE OSGB 1936 PERMITTING SCALE DATUM 1:500 @ A1 N/A LAYOUT DWG T-LAYOUT NO. N/A N/A PROJECT TITLE BOXTED SOLAR ----DRAWING TITLE FIGURE 5 INFRASTRUCTURE LAYOUT ENLARGEMENTS RES DRAWING NUMBER REV 04806-RES-LAY-DR-PT-005 2 THIS DRAWING IS THE PROPERTY OF RENEWABLE ENERGY SYSTEMS LIMITED AND NO REPRODUCTION MAY BE MADE IN WHOLE OR IN PART WITHOUT PERMISSION BEAUFORT COURT, EGG FARM LANE, KINGS LANGLEY, HERTS WD4 8LR. UK TEL +44 (0) 1923 299200 WWW.RES-GROUP.COM