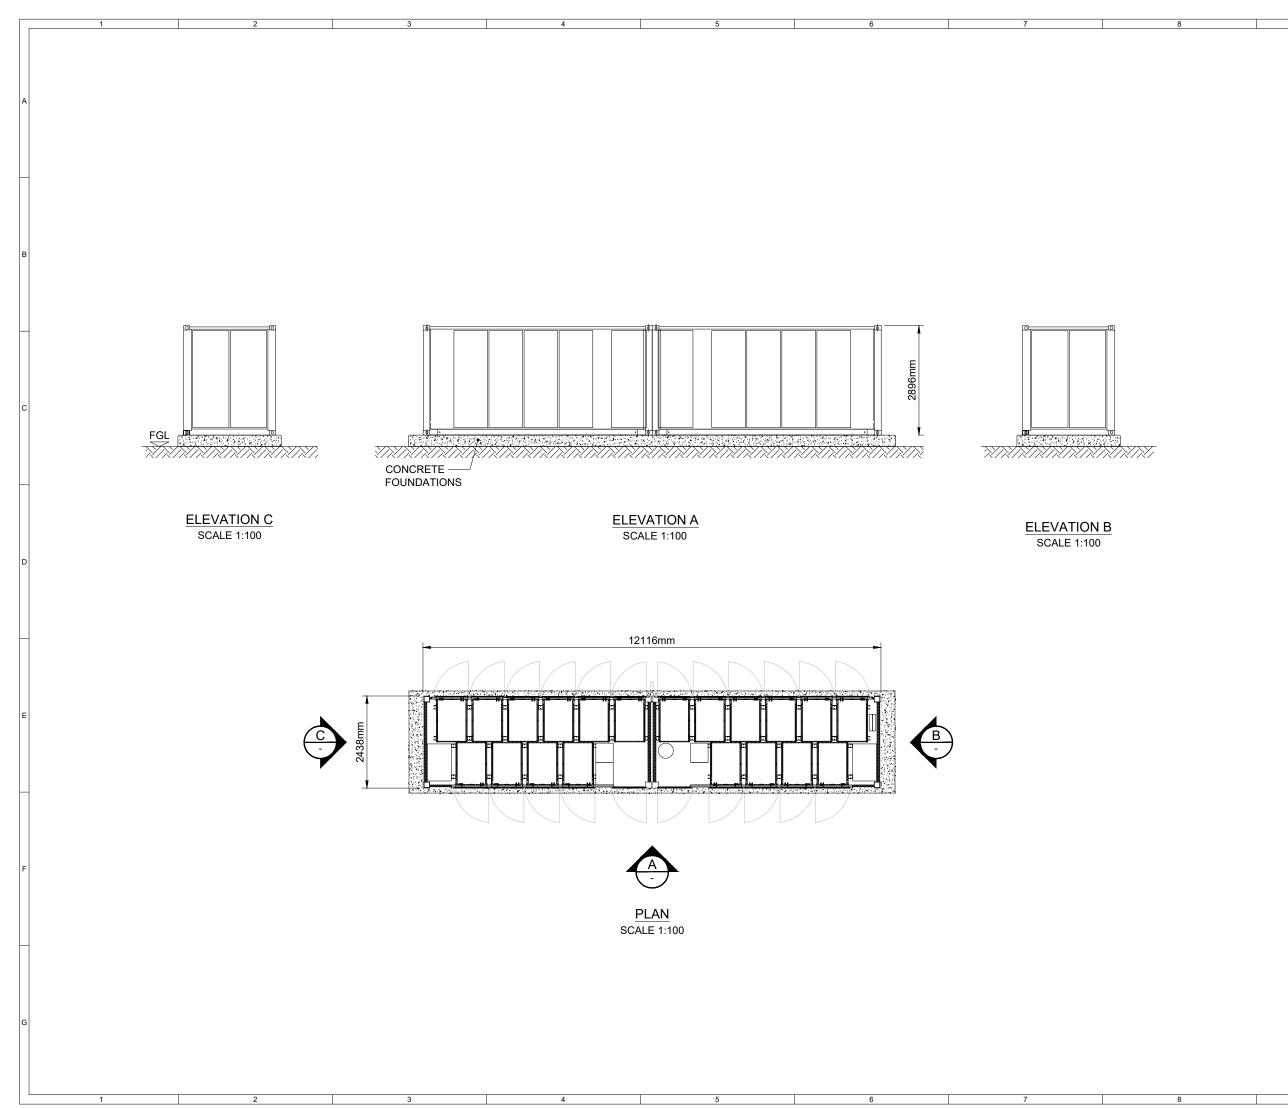

## NOTES:

- ALL DIMENSIONS ARE TYPICAL AND SUBJECT TO DETAILED DESIGN UNLESS OTHERWISE STATED.
- 2. LOCATION OF DOORS IS INDICATIVE ONLY. ACCESS TO BATTERIES MAY BE EXTERNAL FROM SIDE DOORS.
- 3. APPROXIMATE FINISHED FLOOR LEVEL 300mm ABOVE EXISTING GROUND.
- 4. BATTERY CONTAINER FOUNDATIONS ARE INDICATIVE ONLY AND SUBJECT TO DETAILED DESIGN.
- 5. BATTERY STORAGE UNIT WILL NOT BE GREEN BUT WILL BE WHITE / LIGHT GRAY COLOUR.

## **BOXTED SOLAR**

\_\_\_\_

FIGURE 14 BATTERY STORAGE ENLCOSURE

RES DRAWING NUMBER

DRAWING TITLE

04806-RES-BAT-DR-PT-001

THIS DRAWING IS THE PROPERTY OF RENEWABLE ENERGY SYSTEMS LIMITED AND NO REPRODUCTION MAY BE MADE IN WHOLE OR IN PART WITHOUT PERMISSION